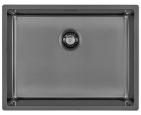

### INTRIGO 530 GUN METAL SOUS PLAN

Kitchen Sinks

Code: N453 S46

VASCA INTRIGO mm 530x400 R12 SOUSPLAN GUNMETAL

#### **DETAILS**

| Coloring               | Gun Metal                                                       |
|------------------------|-----------------------------------------------------------------|
| Edge/Installation Type | Undermount                                                      |
| Finish                 | PVD                                                             |
| Material               | AISI 304 stainless steel                                        |
| Texture                | Foster brushed                                                  |
| Base                   | 80 cm                                                           |
| Dimensions             | 570x440 mm                                                      |
| Standard fittings      | Fixing hooks, gasket, drain, overflow and siphon, boxed packing |
| Mixer holes            | No standard holes                                               |