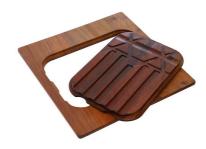

A644 A01

**GRILLE POR.ASSIETTES INOX** 

**GRILLE PORTE-ASSIETTES INOX** 250x425 A100 B01

A100 A54 \* only in combination with the accessory A644 F04

PLANCHE DE DECOUPE CRYSTAL 23x41 CM A631 C00

PLANCHE DE DECOUPE DOUBLE HDPE

A644 A01

PLANCHE DE DECOUPE DOUBLE IROKO

A644 F04

**CUVETTE INOX PERFOREE** 

A151 F00

\* only in combination with the accessory A644 A01

KIT RÂPES ET PLANCHE DE DECOUPE HDPE

A159 A01
\* only in combination with the accessory
A644 A01

PANIER INOX POUR CUVE 34x40 CM

A611 F00

PLANCHE DE DECOUPE DOUBLE IROKO

A644 F44