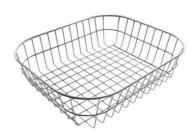

PANIER INOX POUR CUVE 34x40 CM

A611 F00

PLANCHE DE DECOUPE DOUBLE IROKO

A644 F44