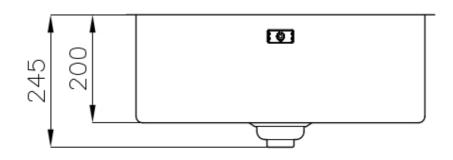

#### **DETAILS**

| Coloring               | Gun Metal                                                       |
|------------------------|-----------------------------------------------------------------|
| Edge/Installation Type | Undermount                                                      |
| Finish                 | PVD                                                             |
| Material               | AISI 304 stainless steel                                        |
| Texture                | Foster brushed                                                  |
| Base                   | 80 cm                                                           |
| Dimensions             | 570x440 mm                                                      |
| Standard fittings      | Fixing hooks, gasket, drain, overflow and siphon, boxed packing |
| Mixer holes            | No standard holes                                               |

| Built-in hole                 | View technical data sheet                                                                                                                                                                                                                                                                                                                      |
|-------------------------------|------------------------------------------------------------------------------------------------------------------------------------------------------------------------------------------------------------------------------------------------------------------------------------------------------------------------------------------------|
| Drainer                       | No                                                                                                                                                                                                                                                                                                                                             |
| Width                         | 57 cm                                                                                                                                                                                                                                                                                                                                          |
| Bowl dimension                | 530x400mm                                                                                                                                                                                                                                                                                                                                      |
| Number of bowls               | 1 bowl                                                                                                                                                                                                                                                                                                                                         |
| Waste fitting                 | Drain SPACE 3,5"                                                                                                                                                                                                                                                                                                                               |
| Notes:                        | As the product consists of a single seamless steel surface with no gaps or interstices, the use of garbage disposal and waste fitting with automatic control is not permitted.                                                                                                                                                                 |
| FEATURES                      |                                                                                                                                                                                                                                                                                                                                                |
| Gun Metal                     | The Gun Metal finish is obtained by treating steel with a physical process called PVD (Phisical Vacuum Deposition) which deposits particles of noble metals on the surface. The result is a unique and refined aesthetic effect, and an improvement of the mechanical properties of the steel which is more resistant to impact and scratches. |
| ONE SEAMLESS STEEL<br>SURFACE | The waste-fitting and overflow are moulded on the sink. The product is therefore made out of one seamless steel surface, without gaps or interstices. A great plus in terms of hygiene.                                                                                                                                                        |
| Deep bowls                    | This bowls reach an important depth, over 20 cm, thanks to the advanced production technology, that can be offer great capiency and practicity in all the washing operations.                                                                                                                                                                  |
| High thickness                | Imm thick steel. A significant thickness, which guarantees the maximum sturdiness and durability.                                                                                                                                                                                                                                              |
| Perimetral overflow           | The overflow is always a security on the Foster sinks that prevents the overflow of water in case of oversights. The perimeter drain solution improves aesthetics thanks to its square and essential shape.                                                                                                                                    |