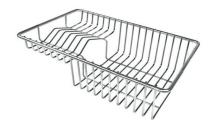

PANIER INOX POUR CUVE 34x40 CM

A611 F00

PLANCHE DE DECOUPE DOUBLE IROKO

A644 F44