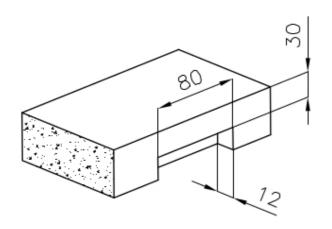

### **TECHNICAL DATA**

intaglio per il troppo-pieno solo con top > 30 mm recess for housing the over-flow only for top > 30 mm

● Built-in cut out for FTS - Foratura per installazione FTS