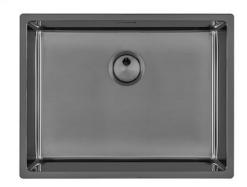

### INTRIGO 530 GUN METAL SOUS PLAN

Kitchen Sinks

Code: N453 S46

VASCA INTRIGO mm 530x400 R12 SOUSPLAN GUNMETAL

#### **DETAILS**

| Coloring               | Gun Metal                                                       |
|------------------------|-----------------------------------------------------------------|
| Edge/Installation Type | Undermount                                                      |
| Finish                 | PVD                                                             |
| Material               | AISI 304 stainless steel                                        |
| Texture                | Foster brushed                                                  |
| Base                   | 80 cm                                                           |
| Dimensions             | 570x440 mm                                                      |
| Standard fittings      | Fixing hooks, gasket, drain, overflow and siphon, boxed packing |
| Mixer holes            | No standard holes                                               |