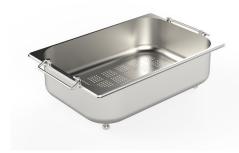

### **OPTIONAL ACCESSORIES**

**CUVETTE PERFOREE INOX** A154 F00 \* only in combination with the accessory A644 F04

**CUVETTE PLASTIQUE BLANCHE** A153 A00

mm214x379 A100 C03 \* only in combination with the accessory

A644 A01

**GRILLE POR.ASSIETTES INOX** 

**GRILLE PORTE-ASSIETTES INOX** 250x425 A100 B01

A100 A54 \* only in combination with the accessory A644 F04

PLANCHE DE DECOUPE CRYSTAL 23x41 CM A631 C00

PLANCHE DE DECOUPE DOUBLE HDPE