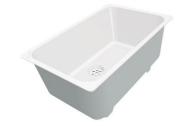

### INTRIGO 530 GUN METAL SOUS PLAN

Kitchen Sinks

Code: N453 S46

VASCA INTRIGO mm 530x400 R12 SOUSPLAN GUNMETAL

#### **DETAILS**

| Coloring               | Gun Metal                                                       |
|------------------------|-----------------------------------------------------------------|
| Edge/Installation Type | Undermount                                                      |
| Finish                 | PVD                                                             |
| Material               | AISI 304 stainless steel                                        |
| Texture                | Foster brushed                                                  |
| Base                   | 80 cm                                                           |
| Dimensions             | 570x440 mm                                                      |
| Standard fittings      | Fixing hooks, gasket, drain, overflow and siphon, boxed packing |
| Mixer holes            | No standard holes                                               |

| Built-in hole                 | View technical data sheet                                                                                                                                                                                                                                                                                                                      |
|-------------------------------|------------------------------------------------------------------------------------------------------------------------------------------------------------------------------------------------------------------------------------------------------------------------------------------------------------------------------------------------|
| Drainer                       | No                                                                                                                                                                                                                                                                                                                                             |
| Width                         | 57 cm                                                                                                                                                                                                                                                                                                                                          |
| Bowl dimension                | 530x400mm                                                                                                                                                                                                                                                                                                                                      |
| Number of bowls               | 1 bowl                                                                                                                                                                                                                                                                                                                                         |
| Waste fitting                 | Drain SPACE 3,5"                                                                                                                                                                                                                                                                                                                               |
| Notes:                        | As the product consists of a single seamless steel surface with no gaps or interstices, the use of garbage disposal and waste fitting with automatic control is not permitted.                                                                                                                                                                 |
| FEATURES                      |                                                                                                                                                                                                                                                                                                                                                |
| Gun Metal                     | The Gun Metal finish is obtained by treating steel with a physical process called PVD (Phisical Vacuum Deposition) which deposits particles of noble metals on the surface. The result is a unique and refined aesthetic effect, and an improvement of the mechanical properties of the steel which is more resistant to impact and scratches. |
| ONE SEAMLESS STEEL<br>SURFACE | The waste-fitting and overflow are moulded on the sink. The product is therefore made out of one seamless steel surface, without gaps or interstices. A great plus in terms of hygiene.                                                                                                                                                        |
| Deep bowls                    | This bowls reach an important depth, over 20 cm, thanks to the advanced production technology, that can be offer great capiency and practicity in all the washing operations.                                                                                                                                                                  |
| High thickness                | Imm thick steel. A significant thickness, which guarantees the maximum sturdiness and durability.                                                                                                                                                                                                                                              |
| Perimetral overflow           | The overflow is always a security on the Foster sinks that prevents the overflow of water in case of oversights. The perimeter drain solution improves aesthetics thanks to its square and essential shape.                                                                                                                                    |