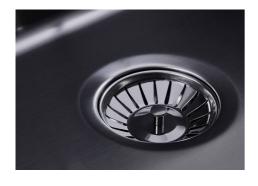

| Built-in hole                 | View technical data sheet                                                                                                                                                                                                                                                                                                                      |
|-------------------------------|------------------------------------------------------------------------------------------------------------------------------------------------------------------------------------------------------------------------------------------------------------------------------------------------------------------------------------------------|
| Drainer                       | No                                                                                                                                                                                                                                                                                                                                             |
| Width                         | 57 cm                                                                                                                                                                                                                                                                                                                                          |
| Bowl dimension                | 530x400mm                                                                                                                                                                                                                                                                                                                                      |
| Number of bowls               | 1 bowl                                                                                                                                                                                                                                                                                                                                         |
| Waste fitting                 | Drain SPACE 3,5"                                                                                                                                                                                                                                                                                                                               |
| Notes:                        | As the product consists of a single seamless steel surface with no gaps or interstices, the use of garbage disposal and waste fitting with automatic control is not permitted.                                                                                                                                                                 |
| FEATURES                      |                                                                                                                                                                                                                                                                                                                                                |
| Gun Metal                     | The Gun Metal finish is obtained by treating steel with a physical process called PVD (Phisical Vacuum Deposition) which deposits particles of noble metals on the surface. The result is a unique and refined aesthetic effect, and an improvement of the mechanical properties of the steel which is more resistant to impact and scratches. |
| ONE SEAMLESS STEEL<br>SURFACE | The waste-fitting and overflow are moulded on the sink. The product is therefore made out of one seamless steel surface, without gaps or interstices. A great plus in terms of hygiene.                                                                                                                                                        |
| Deep bowls                    | This bowls reach an important depth, over 20 cm, thanks to the advanced production technology, that can be offer great capiency and practicity in all the washing operations.                                                                                                                                                                  |
| High thickness                | Imm thick steel. A significant thickness, which guarantees the maximum sturdiness and durability.                                                                                                                                                                                                                                              |
| Perimetral overflow           | The overflow is always a security on the Foster sinks that prevents the overflow of water in case of oversights. The perimeter drain solution improves aesthetics thanks to its square and essential shape.                                                                                                                                    |

| Save space system   | Drain and siphon are designed to leave as much space as possible in the under-sink area, more and more useful today for theseparate waste collection systems.                                         |
|---------------------|-------------------------------------------------------------------------------------------------------------------------------------------------------------------------------------------------------|
| Small radius        | Bowls with squared shapes with a modern design and an increased capacity, for a minimal aesthetics connected with an extreme practicity.                                                              |
| Space waste fitting | The elegant SPACE steel cap closes the drain and leaves no visible residues collected in the basket below. Space also has a small footprint and allows the optimal use of the under-sink compartment. |