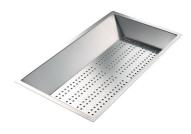

### **OPTIONAL ACCESSORIES**

**CUVETTE PERFOREE INOX** A154 F00 \* only in combination with the accessory A644 F04

**CUVETTE PLASTIQUE BLANCHE** A153 A00

mm214x379 A100 C03 \* only in combination with the accessory

A644 A01

PLANCHE DE DECOUPE DOUBLE IROKO

A644 F04

**CUVETTE INOX PERFOREE** 

A151 F00

\* only in combination with the accessory A644 A01

KIT RÂPES ET PLANCHE DE DECOUPE HDPE

A159 A01
\* only in combination with the accessory
A644 A01

PANIER INOX POUR CUVE 34x40 CM

A611 F00

PLANCHE DE DECOUPE DOUBLE IROKO

A644 F44