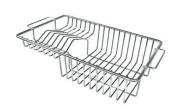

PANIER INOX POUR CUVE 34x40 CM

A611 F00

PLANCHE DE DECOUPE DOUBLE IROKO

A644 F44