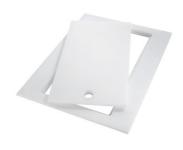

### **OPTIONAL ACCESSORIES**

**CUVETTE PERFOREE INOX** A154 F00 \* only in combination with the accessory A644 F04

**CUVETTE PLASTIQUE BLANCHE** A153 A00

mm214x379 A100 C03 \* only in combination with the accessory

A644 A01

**GRILLE POR.ASSIETTES INOX** 

**GRILLE PORTE-ASSIETTES INOX** 250x425 A100 B01

A100 A54 \* only in combination with the accessory A644 F04

PLANCHE DE DECOUPE CRYSTAL 23x41 CM A631 C00

PLANCHE DE DECOUPE DOUBLE HDPE