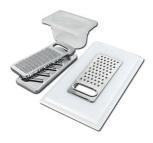

### **OPTIONAL ACCESSORIES**

**CUVETTE PERFOREE INOX** A154 F00 \* only in combination with the accessory A644 F04

**CUVETTE PLASTIQUE BLANCHE** A153 A00

mm214x379 A100 C03 \* only in combination with the accessory

A644 A01

**GRILLE POR.ASSIETTES INOX** 

**GRILLE PORTE-ASSIETTES INOX** 250x425 A100 B01

A100 A54 \* only in combination with the accessory A644 F04

PLANCHE DE DECOUPE CRYSTAL 23x41 CM A631 C00

PLANCHE DE DECOUPE DOUBLE HDPE

A644 A01

PLANCHE DE DECOUPE DOUBLE IROKO

A644 F04

**CUVETTE INOX PERFOREE** 

A151 F00

\* only in combination with the accessory A644 A01

KIT RÂPES ET PLANCHE DE DECOUPE HDPE

A159 A01
\* only in combination with the accessory
A644 A01