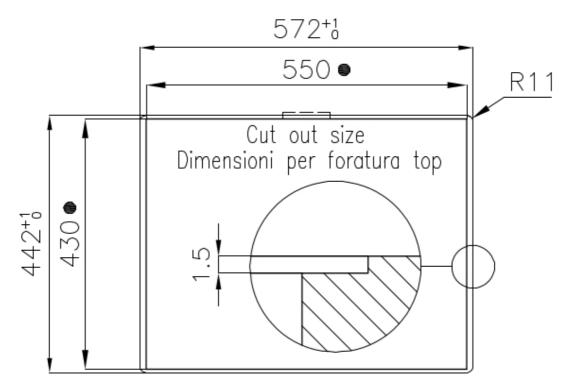

### **TECHNICAL DATA**

intaglio per il troppo-pieno solo con top > 30 mm recess for housing the over-flow only for top > 30 mm

● Built-in cut out for FTS - Foratura per installazione FTS