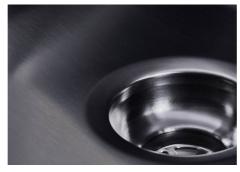

| Built-in hole                 | View technical data sheet                                                                                                                                                                                                                                                                                                                      |
|-------------------------------|------------------------------------------------------------------------------------------------------------------------------------------------------------------------------------------------------------------------------------------------------------------------------------------------------------------------------------------------|
| Drainer                       | No                                                                                                                                                                                                                                                                                                                                             |
| Width                         | 57 cm                                                                                                                                                                                                                                                                                                                                          |
| Bowl dimension                | 530x400mm                                                                                                                                                                                                                                                                                                                                      |
| Number of bowls               | 1 bowl                                                                                                                                                                                                                                                                                                                                         |
| Waste fitting                 | Drain SPACE 3,5"                                                                                                                                                                                                                                                                                                                               |
| Notes:                        | As the product consists of a single seamless steel surface with no gaps or interstices, the use of garbage disposal and waste fitting with automatic control is not permitted.                                                                                                                                                                 |
| FEATURES                      |                                                                                                                                                                                                                                                                                                                                                |
| Gun Metal                     | The Gun Metal finish is obtained by treating steel with a physical process called PVD (Phisical Vacuum Deposition) which deposits particles of noble metals on the surface. The result is a unique and refined aesthetic effect, and an improvement of the mechanical properties of the steel which is more resistant to impact and scratches. |
| ONE SEAMLESS STEEL<br>SURFACE | The waste-fitting and overflow are moulded on the sink. The product is therefore made out of one seamless steel surface, without gaps or interstices. A great plus in terms of hygiene.                                                                                                                                                        |
| Deep bowls                    | This bowls reach an important depth, over 20 cm, thanks to the advanced production technology, that can be offer great capiency and practicity in all the washing operations.                                                                                                                                                                  |
| High thickness                | Imm thick steel. A significant thickness, which guarantees the maximum sturdiness and durability.                                                                                                                                                                                                                                              |
| Perimetral overflow           | The overflow is always a security on the Foster sinks that prevents the overflow of water in case of oversights. The perimeter drain solution improves aesthetics thanks to its square and essential shape.                                                                                                                                    |