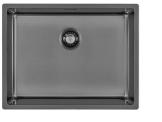

-----------------------------------------------------------------------------------------------------------------------------------|
| Small radius        | Bowls with squared shapes with a modern design and an increased capacity, for a minimal aesthetics connected with an extreme practicity.                                                              |
| Space waste fitting | The elegant SPACE steel cap closes the drain and leaves no visible residues collected in the basket below. Space also has a small footprint and allows the optimal use of the under-sink compartment. |

### **TECHNICAL DATA**







intaglio per il troppo-pieno solo con top > 30 mm recess for housing the over-flow only for top > 30 mm



● Built-in cut out for FTS - Foratura per installazione FTS

#### **GALLERY**

















### **OPTIONAL ACCESSORIES**



**CUVETTE PERFOREE INOX** A154 F00 \* only in combination with the accessory A644 F04



**CUVETTE PLASTIQUE BLANCHE** A153 A00



mm214x379 A100 C03 \* only in combination with the accessory

A644 A01

**GRILLE POR.ASSIETTES INOX** 



**GRILLE PORTE-ASSIETTES INOX** 250x425 A100 B01



A100 A54 \* only in combination with the accessory A644 F04



PLANCHE DE DECOUPE CRYSTAL 23x41 CM A631 C00



PLANCHE DE DECOUPE DOUBLE HDPE

A644 A01



PLANCHE DE DECOUPE DOUBLE IROKO

A644 F04



**CUVETTE INOX PERFOREE** 

A151 F00

\* only in combination with the accessory A644 A01



KIT RÂPES ET PLANCHE DE DECOUPE HDPE

A159 A01
\* only in combination with the accessory
A644 A01



PANIER INOX POUR CUVE 34x40 CM

A611 F00



PLANCHE DE DECOUPE DOUBLE IR