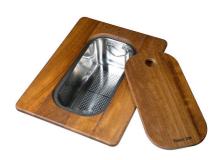

A644 A01

**GRILLE POR.ASSIETTES INOX** 

**GRILLE PORTE-ASSIETTES INOX** 250x425 A100 B01

A100 A54 \* only in combination with the accessory A644 F04

PLANCHE DE DECOUPE CRYSTAL 23x41 CM A631 C00

PLANCHE DE DECOUPE DOUBLE HDPE

A644 A01

PLANCHE DE DECOUPE DOUBLE IROKO

A644 F04

**CUVETTE INOX PERFOREE** 

A151 F00

\* only in combination with the accessory A644 A01

KIT RÂPES ET PLANCHE DE DECOUPE HDPE

A159 A01
\* only in combination with the accessory
A644 A01