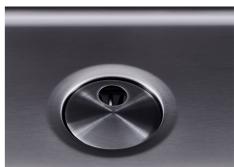

| Built-in hole                 | View technical data sheet                                                                                                                                                                                                                                                                                                                      |
|-------------------------------|------------------------------------------------------------------------------------------------------------------------------------------------------------------------------------------------------------------------------------------------------------------------------------------------------------------------------------------------|
| Drainer                       | No                                                                                                                                                                                                                                                                                                                                             |
| Width                         | 57 cm                                                                                                                                                                                                                                                                                                                                          |
| Bowl dimension                | 530x400mm                                                                                                                                                                                                                                                                                                                                      |
| Number of bowls               | 1 bowl                                                                                                                                                                                                                                                                                                                                         |
| Waste fitting                 | Drain SPACE 3,5"                                                                                                                                                                                                                                                                                                                               |
| Notes:                        | As the product consists of a single seamless steel surface with no gaps or interstices, the use of garbage disposal and waste fitting with automatic control is not permitted.                                                                                                                                                                 |
| FEATURES                      |                                                                                                                                                                                                                                                                                                                                                |
| Gun Metal                     | The Gun Metal finish is obtained by treating steel with a physical process called PVD (Phisical Vacuum Deposition) which deposits particles of noble metals on the surface. The result is a unique and refined aesthetic effect, and an improvement of the mechanical properties of the steel which is more resistant to impact and scratches. |
| ONE SEAMLESS STEEL<br>SURFACE | The waste-fitting and overflow are moulded on the sink. The product is therefore made out of one seamless steel surface, without gaps or interstices. A great plus in terms of hygiene.                                                                                                                                                        |
| Deep bowls                    | This bowls reach an important depth, over 20 cm, thanks to the advanced production technology, that can be offer great capiency and practicity in all the washing operations.                                                                                                                                                                  |
| High thickness                | Imm thick steel. A significant thickness, which guarantees the maximum sturdiness and durability.                                                                                                                                                                                                                                              |
| Perimetral overflow           | The overflow is always a security on the Foster sinks that prevents the overflow of water in case of oversights. The perimeter drain solution improves aesthetics thanks to its square and essential shape.                                                                                                                                    |